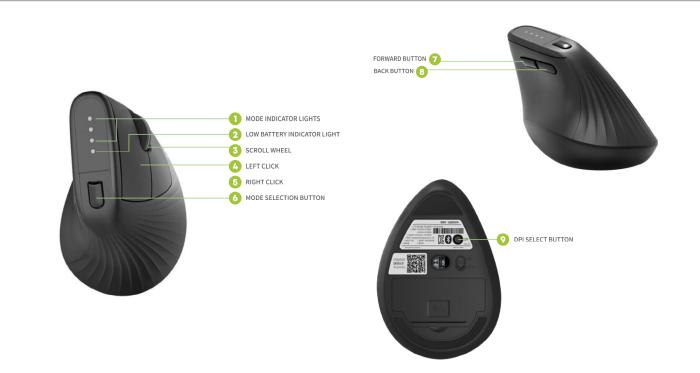

## FEATURES

- ERGONOMIC DESIGN
- 2.4Ghz + BT3.0 + BLE5.0
- UP TO 32.8FT (10M) OPERATIONAL DISTANCE
- OPTICAL TECHNOLOGY WITH ADJUSTABLE 800-2400DPI
- LOW POWER CONSUMPTION
- COMPATIBLE WITH WINDOWS 7/8/10/11, MAC 10.0 AND HIGHER
- (1) AA BATTERY INCLUDED